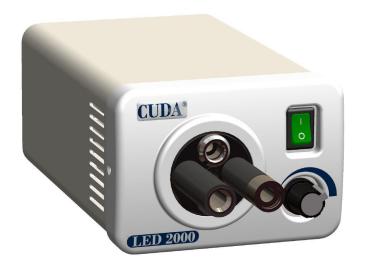

## LLS-2000 / LLS-1000 50W Solid State LED Lightsources

Premium LLS-2000 with 4-port turret

Standard LLS-1000 with 4-port turret

## LLS-2000 / LLS-1000 Medical Grade 50W LED Lightsources

- Compact, efficient, durable sources of brilliant "daylight" quality light.
- Standard LLS-1000 provides brighter, whiter light than 150W Halogen units.
- Premium LLS-2000 utilizes new high efficiency design in same form, generating 40% more light (nominal) than LLS-1000 for more demanding applications.
- Color temperature: 6500° K nominal.
- Typical LED life: >50,000 hours.
- Low power consumption: 52W nominal.
- Electronic (PWM) intensity control from 0-100%.
- Four-port turret and single port versions available.
- Standard ports are ACMI, Olympus, Storz and Wolf; other ports available.
- Accepts 100-240V AC, 50/60 Hz input power for worldwide operation.
- Regulatory: UL60601-1, CAN/CSA C22.2 No. 601.1, EN60601-1-2; € marked.
- Dimensions: 4.65" W x 3.32" H X 7.25" D (~10" overall).
- Weight: 2.5 lbs (1.14 kg).