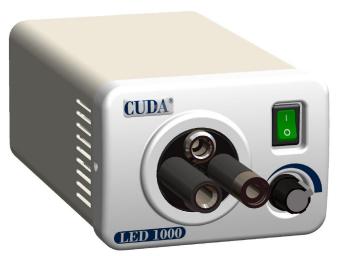

## LLS-2000 / LLS-1000 50W Solid State LED Lightsources

Premium LLS-2000 with 4-port turret

Standard LLS-1000 with 4-port turret

## LLS-2000 / LLS-1000 Medical Grade 50W LED Lightsources

- Compact, efficient, durable sources of brilliant "daylight" quality light.
- Standard LLS-1000 provides brighter, whiter light than 150W Halogen units.
- Premium LLS-2000 utilizes new high efficiency design in same form, generating 40% more light (nominal) than LLS-1000 for more demanding applications.
- Color temperature: 6500° K nominal.
- Typical LED life: >50,000 hours.
- Low power consumption: 52W nominal.
- Electronic (PWM) intensity control from 0-100%.
- Four-port turret and single port versions available.
- Standard ports are ACMI, Olympus, Storz and Wolf; other ports available.
- Accepts 100-240V AC, 50/60 Hz input power for worldwide operation.
- Regulatory: UL60601-1, CAN/CSA C22.2 No. 601.1, EN60601-1-2; € marked.
- Dimensions: 4.65" W x 3.32" H X 7.25" D (~10" overall).
- Weight: 2.5 lbs (1.14 kg).